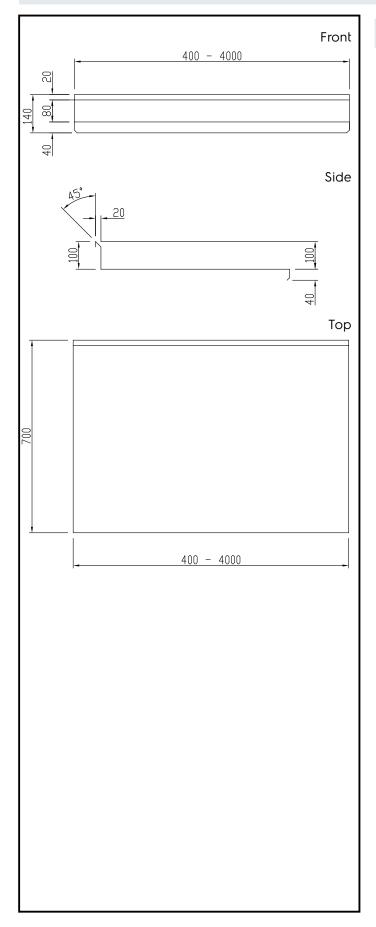

# Electrolux PROFESSIONAL

Modular Preparation 2000 mm Work Top with Upstand

|                                                                                                                                                             | <ul> <li>Main Features</li> <li>Special shaped front and rear profiles without burst to avoid water leakage on modules below.</li> <li>Extremely easy to clean thanks to the large and smooth seamless surface with Scotch-Brite finishing.</li> <li>Construction</li> <li>304 AISI stainless steel worktop (CrNi 18/10) 40 mm high, 15/10 (16 gauges) thickness.</li> <li>18mm under panel made of sound deadening material according to EI European specifications.</li> <li>Front and rear lengthwise stainless steel c-channel reinforcement, 15/10 (16 gauges).</li> <li>For a work height of 900 mm, worktops can be mounted on: solid bracket, solid bracket plus 50x50mm legs, 710 mm ambient, hot, refrigerated or freezer units with hinged doors or telescopic drawers, placed on oversized (65x65mm) or150mm high feet (0/+90mm adjustable in height).</li> <li>Fully welded and polished corners.</li> <li>100 mm boxed heavy duty splashback with a 45° degrees top angle, folded directly from the worktop, has fully welded sides and rear part completely covered by stainless steel profile to avoid water spillage on modules below.</li> </ul> |
|-------------------------------------------------------------------------------------------------------------------------------------------------------------|--------------------------------------------------------------------------------------------------------------------------------------------------------------------------------------------------------------------------------------------------------------------------------------------------------------------------------------------------------------------------------------------------------------------------------------------------------------------------------------------------------------------------------------------------------------------------------------------------------------------------------------------------------------------------------------------------------------------------------------------------------------------------------------------------------------------------------------------------------------------------------------------------------------------------------------------------------------------------------------------------------------------------------------------------------------------------------------------------------------------------------------------------------------------|
| 121158 (TPLA20A) Work Top with upstand 2000mm                                                                                                               | Optional Accessories     Drop-in soaking unit PNC 855216                                                                                                                                                                                                                                                                                                                                                                                                                                                                                                                                                                                                                                                                                                                                                                                                                                                                                                                                                                                                                                                                                                           |
|                                                                                                                                                             | <ul> <li>Single plastic drain syphon 1,5 PNC 855306<br/>" for work tables with bowl     </li> </ul>                                                                                                                                                                                                                                                                                                                                                                                                                                                                                                                                                                                                                                                                                                                                                                                                                                                                                                                                                                                                                                                                |
| Short Form Specification                                                                                                                                    | Drop-in Bowl and right-hand<br>drainage 400x400x200mm                                                                                                                                                                                                                                                                                                                                                                                                                                                                                                                                                                                                                                                                                                                                                                                                                                                                                                                                                                                                                                                                                                              |
| Item No.                                                                                                                                                    | • Drop-in Bowl and right-hand PNC 855801                                                                                                                                                                                                                                                                                                                                                                                                                                                                                                                                                                                                                                                                                                                                                                                                                                                                                                                                                                                                                                                                                                                           |
| The 40mm high worktop in 304 AISI stainless steel, incorporates an 18mm                                                                                     | drainage 600x500x250mm<br>● Side upstand, h=100mm PNC 855802 □                                                                                                                                                                                                                                                                                                                                                                                                                                                                                                                                                                                                                                                                                                                                                                                                                                                                                                                                                                                                                                                                                                     |
| under panel made of sound deadening material. Front and rear longitudinal<br>stainless steel c-channel reinforcement. Special shaped front profile, without | <ul> <li>Bowl Skirting (400x400x200) for PNC 855806<br/>cantilever execution</li> </ul>                                                                                                                                                                                                                                                                                                                                                                                                                                                                                                                                                                                                                                                                                                                                                                                                                                                                                                                                                                                                                                                                            |
| burrs, to avoid water leakage. Fully welded and shapely polished corners.<br>100mm boxed heavy duty splash back with a 45° top angle and fully welded       | Bowl Skirting (600x500x250) for PNC 855807      cantilever execution                                                                                                                                                                                                                                                                                                                                                                                                                                                                                                                                                                                                                                                                                                                                                                                                                                                                                                                                                                                                                                                                                               |
| sides. Work tops can be mounted on brackets, legs or bases in order to obtain<br>a work height of 900mm.                                                    | <ul> <li>Bowl Skirting (2x600x500x250) PNC 855808<br/>for cantilever execution</li> </ul>                                                                                                                                                                                                                                                                                                                                                                                                                                                                                                                                                                                                                                                                                                                                                                                                                                                                                                                                                                                                                                                                          |
|                                                                                                                                                             | <ul> <li>Stainless steel square tube wall PNC 855814<br/>bracket</li> </ul>                                                                                                                                                                                                                                                                                                                                                                                                                                                                                                                                                                                                                                                                                                                                                                                                                                                                                                                                                                                                                                                                                        |
|                                                                                                                                                             | <ul> <li>Stainless steel wall bracket with PNC 855815<br/>squared leg 50x50mm</li> </ul>                                                                                                                                                                                                                                                                                                                                                                                                                                                                                                                                                                                                                                                                                                                                                                                                                                                                                                                                                                                                                                                                           |
|                                                                                                                                                             | Drop-in Bowl and left-hand PNC 855816      drainage 400x400x200mm                                                                                                                                                                                                                                                                                                                                                                                                                                                                                                                                                                                                                                                                                                                                                                                                                                                                                                                                                                                                                                                                                                  |
|                                                                                                                                                             | Drop-in Bowl and left-hand PNC 855817      drainage 600x500x250mm                                                                                                                                                                                                                                                                                                                                                                                                                                                                                                                                                                                                                                                                                                                                                                                                                                                                                                                                                                                                                                                                                                  |
|                                                                                                                                                             | False bottom for right hand PNC 895100     600x500mm Bowl                                                                                                                                                                                                                                                                                                                                                                                                                                                                                                                                                                                                                                                                                                                                                                                                                                                                                                                                                                                                                                                                                                          |
|                                                                                                                                                             | False bottom for left hand PNC 895110     600x500mm Bowl                                                                                                                                                                                                                                                                                                                                                                                                                                                                                                                                                                                                                                                                                                                                                                                                                                                                                                                                                                                                                                                                                                           |
| APPROVAL:                                                                                                                                                   |                                                                                                                                                                                                                                                                                                                                                                                                                                                                                                                                                                                                                                                                                                                                                                                                                                                                                                                                                                                                                                                                                                                                                                    |

### Key Information:

| External dimensions, Width:  |         |
|------------------------------|---------|
| 121158 (TPLA20A)             | 2000 mm |
| External dimensions, Depth:  | 700 mm  |
| External dimensions, Height: | 140 mm  |
| Upstand Dimensions, Height:  | 100 mm  |
| Upstand Dimensions, Radius:  | 90°     |
| Worktop thickness:           | 40 mm   |
| Net weight:                  | 65 kg   |
|                              |         |